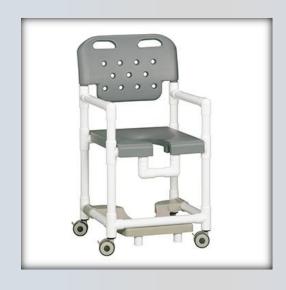

### **DATASHEET: ELT820 FR**

## **Elite Shower Chair w/ Slideout Footrest**

| Technical Data    |         |
|-------------------|---------|
| Height:           | 41.5"   |
| Width:            | 21"     |
| Depth:            | 22"     |
| Weight:           | 30 lbs  |
| Seat Height:      | 22"     |
| Clearance:        | 20"     |
| Between the arms: | 17.25"  |
| Weight Capacity:  | 325 lbs |
| Ship Weight:      | 35 lbs  |
| Shipping Method:  | Parcel  |

#### **Features:**

- 3" Never-Rust twin wheel casters, all locking
- Open-front seat for easy bathing care
- Seat removes for easy cleaning
- Integrated push handles for improved mobility
- Slideout footrest for added safety